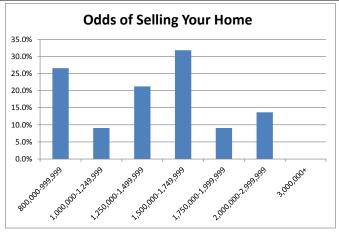

## For more information, call 314.677.6000.

|                         | Number<br>of Active<br>Listings | Number<br>of<br>Pending<br>Listings | Pending<br>(Last 30<br>Days) | % of all<br>Listings<br>under<br>contract | Expired<br>Listings<br>last 6<br>months | Closed<br>Listings<br>last 6<br>months | Sold/mo | Months of<br>Inventory | Prices<br>Reduced<br>last 7 days | Prices<br>reduced %<br>vs Actives | Average list<br>price (Sold<br>Homes) | Average Sold<br>Price | List to<br>Sales<br>Ratio<br>Overall | List to<br>Sales<br>Ratio (0-<br>30 DOM) | List to<br>Sales<br>Ratio (31-<br>60 DOM) | List to<br>Sales<br>Ratio (61-<br>90 DOM) | List to<br>Sales<br>Ratio (91-<br>120 DOM) | List to<br>Sales<br>Ratio<br>(120+<br>DOM) | Average<br>DOM |
|-------------------------|---------------------------------|-------------------------------------|------------------------------|-------------------------------------------|-----------------------------------------|----------------------------------------|---------|------------------------|----------------------------------|-----------------------------------|---------------------------------------|-----------------------|--------------------------------------|------------------------------------------|-------------------------------------------|-------------------------------------------|--------------------------------------------|--------------------------------------------|----------------|
| 800,000-<br>999,999     | 58                              | 21                                  | 4                            | 26.6%                                     | 81                                      | 98                                     | 16.3    | 14.50                  | 8                                | 13.8%                             | \$ 895,179                            | \$ 871,498            | 97.35%                               | 99.37%                                   | 94.47%                                    | 92.48%                                    | 93.15%                                     | 81.37%                                     | 68             |
| 1,000,000-<br>1,249,999 | 30                              | 3                                   | 2                            | 9.1%                                      | 32                                      | 37                                     | 6.2     | 15.00                  | 2                                | 6.7%                              | \$ 1,113,155                          | \$ 1,062,837          | 95.48%                               | 102.20%                                  | 91.52%                                    | 93.41%                                    | 87.76%                                     | 78.62%                                     | 81             |
| 1,250,000-<br>1,499,999 | 26                              | 7                                   | 2                            | 21.2%                                     | 33                                      | 39                                     | 6.5     | 13.00                  | 1                                | 3.8%                              | \$ 1,364,360                          | \$ 1,292,842          | 94.76%                               | 99.27%                                   | 91.82%                                    | 94.51%                                    | 94.23%                                     | 75.61%                                     | 92             |
| 1,500,000-<br>1,749,999 | 15                              | 7                                   | 2                            | 31.8%                                     | 12                                      | 17                                     | 2.8     | 7.50                   | 1                                | 6.7%                              | \$ 1,581,294                          | \$ 1,475,418          | 93.30%                               | 95.37%                                   | 91.65%                                    | 93.52%                                    | 96.57%                                     | 82.50%                                     | 69             |
| 1,750,000-<br>1,999,999 | 20                              | 2                                   | 0                            | 9.1%                                      | 11                                      | 22                                     | 3.7     |                        | 1                                | 5.0%                              | \$ 1,879,682                          | \$ 1,717,591          | 91.38%                               | 96.68%                                   | 92.98%                                    | 73.74%                                    | 91.62%                                     | 83.67%                                     | 136            |
| 2,000,000-<br>2,999,999 | 19                              | 3                                   | 1                            | 13.6%                                     | 14                                      | 9                                      | 1.5     | 19.00                  | 1                                | 5.3%                              | \$ 2,296,556                          | \$ 2,108,611          | 91.82%                               | 93.09%                                   | 93.79%                                    | 88.47%                                    | 87.68%                                     | 87.42%                                     | 64             |
| 3,000,000+              | 9                               | 0                                   | 0                            | 0.0%                                      | 7                                       | 1                                      | 0.2     |                        | 0                                | 0.0%                              | \$ 3,500,000                          | \$ 3,000,000          | 85.71%                               | 0.00%                                    | 0.00%                                     | 0.00%                                     | 82.19%                                     | 0.00%                                      | 103            |
|                         |                                 |                                     |                              |                                           |                                         |                                        |         |                        |                                  |                                   |                                       |                       |                                      |                                          |                                           |                                           |                                            |                                            |                |
| Market<br>Totals        | 177                             | 43                                  | 11                           | 19.5%                                     | 190                                     | 223                                    | 37.2    | 16.09                  | 14                               | 7.9%                              | \$ 1,231,069                          | \$ 1,165,916          | 94.71%                               | 99.05%                                   | 93.07%                                    | 91.29%                                    | 91.18%                                     | 80.75%                                     | 81             |
| 4 weeks<br>prior        | 208                             | 60                                  | 17                           | 22.4%                                     | 165                                     | 239                                    | 39.8    | 12.24                  | 14                               | 6.7%                              | \$ 1,240,874                          | \$ 1,176,997          | 94.85%                               | 98.39%                                   | 93.61%                                    | 91.53%                                    | 91.97%                                     | 79.00%                                     | 82             |