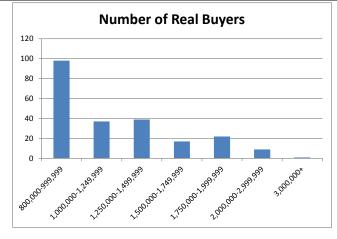

## For more information, call 314.677.6000.

|                         | Number<br>of Active<br>Listings | Number<br>of<br>Pending<br>Listings | Pending<br>(Last 30<br>Days) | % of all<br>Listings<br>under<br>contract | Expired<br>Listings<br>last 6<br>months | Closed<br>Listings<br>last 6<br>months | Sold/mo | Months of<br>Inventory | Prices<br>Reduced<br>last 7 days | Prices<br>reduced %<br>vs Actives | Average list<br>price (Sold<br>Homes) | Average Sold<br>Price | List to<br>Sales<br>Ratio<br>Overall | List to<br>Sales<br>Ratio (0-<br>30 DOM) | List to<br>Sales<br>Ratio (31-<br>60 DOM) | List to<br>Sales<br>Ratio (61-<br>90 DOM) | List to<br>Sales<br>Ratio (91-<br>120 DOM) | List to<br>Sales<br>Ratio<br>(120+<br>DOM) | Average<br>DOM |
|-------------------------|---------------------------------|-------------------------------------|------------------------------|-------------------------------------------|-----------------------------------------|----------------------------------------|---------|------------------------|----------------------------------|-----------------------------------|---------------------------------------|-----------------------|--------------------------------------|------------------------------------------|-------------------------------------------|-------------------------------------------|--------------------------------------------|--------------------------------------------|----------------|
| 800,000-<br>999,999     | 58                              | 21                                  | 4                            | 26.6%                                     | 81                                      | 98                                     | 16.3    | 14.50                  | 8                                | 13.8%                             | \$ 895,179                            | \$ 871,498            | 97.35%                               | 99.37%                                   | 94.47%                                    | 92.48%                                    | 93.15%                                     | 81.37%                                     | 68             |
| 1,000,000-<br>1,249,999 | 30                              | 3                                   | 2                            | 9.1%                                      | 32                                      | 37                                     | 6.2     | 15.00                  | 2                                | 6.7%                              | \$ 1,113,155                          | \$ 1,062,837          | 95.48%                               | 102.20%                                  | 91.52%                                    | 93.41%                                    | 87.76%                                     | 78.62%                                     | 81             |
| 1,250,000-<br>1,499,999 | 26                              | 7                                   | 2                            | 21.2%                                     | 33                                      | 39                                     | 6.5     | 13.00                  | 1                                | 3.8%                              | \$ 1,364,360                          | \$ 1,292,842          | 94.76%                               | 99.27%                                   | 91.82%                                    | 94.51%                                    | 94.23%                                     | 75.61%                                     | 92             |
| 1,500,000-<br>1,749,999 | 15                              | 7                                   | 2                            | 31.8%                                     | 12                                      | 17                                     | 2.8     | 7.50                   | 1                                | 6.7%                              | \$ 1,581,294                          | \$ 1,475,418          | 93.30%                               | 95.37%                                   | 91.65%                                    | 93.52%                                    | 96.57%                                     | 82.50%                                     | 69             |
| 1,750,000-<br>1,999,999 | 20                              | 2                                   | 0                            | 9.1%                                      | 11                                      | 22                                     | 3.7     |                        | 1                                | 5.0%                              | \$ 1,879,682                          | \$ 1,717,591          | 91.38%                               | 96.68%                                   | 92.98%                                    | 73.74%                                    | 91.62%                                     | 83.67%                                     | 136            |
| 2,000,000-<br>2,999,999 | 19                              | 3                                   | 1                            | 13.6%                                     | 14                                      | 9                                      | 1.5     | 19.00                  | 1                                | 5.3%                              | \$ 2,296,556                          | \$ 2,108,611          | 91.82%                               | 93.09%                                   | 93.79%                                    | 88.47%                                    | 87.68%                                     | 87.42%                                     | 64             |
| 3,000,000+              | 9                               | 0                                   | 0                            | 0.0%                                      | 7                                       | 1                                      | 0.2     |                        | 0                                | 0.0%                              | \$ 3,500,000                          | \$ 3,000,000          | 85.71%                               | 0.00%                                    | 0.00%                                     | 0.00%                                     | 82.19%                                     | 0.00%                                      | 103            |
|                         |                                 |                                     |                              |                                           |                                         |                                        |         |                        |                                  |                                   |                                       |                       |                                      |                                          |                                           |                                           |                                            |                                            |                |
| Market<br>Totals        | 177                             | 43                                  | 11                           | 19.5%                                     | 190                                     | 223                                    | 37.2    | 16.09                  | 14                               | 7.9%                              | \$ 1,231,069                          | \$ 1,165,916          | 94.71%                               | 99.05%                                   | 93.07%                                    | 91.29%                                    | 91.18%                                     | 80.75%                                     | 81             |
| 4 weeks<br>prior        | 208                             | 60                                  | 17                           | 22.4%                                     | 165                                     | 239                                    | 39.8    | 12.24                  | 14                               | 6.7%                              | \$ 1,240,874                          | \$ 1,176,997          | 94.85%                               | 98.39%                                   | 93.61%                                    | 91.53%                                    | 91.97%                                     | 79.00%                                     | 82             |